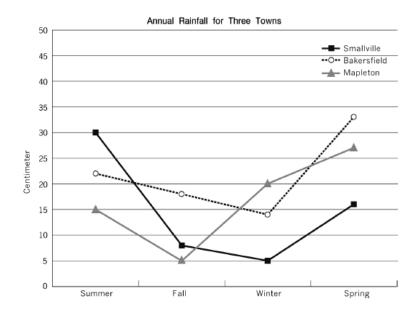

Question (4) | What will you do to solve the problem in your everyday life?

반:

번호:

이름:

Look at the graph below. The chart shows the average annual rainfall per season (in centimeters) for Smallville, Bakersfield, and Mapleton. Describe the chart for one minute.