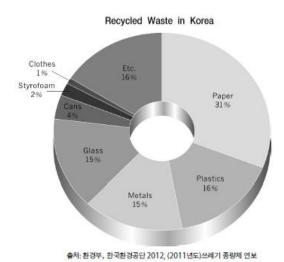

반:

번호:

이름:

Look at the graph below. The chart shows the percentage by which different materials contribute to recycled waste. Describe the chart for one minute.

The pie chart shows the percentage by which materials contribute to the recycled waste in Korea. According to the graph, \_\_\_\_\_